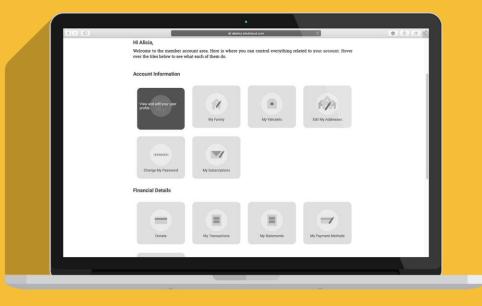

## Topic: Paying your bill

To make a payment (for a class or event, for instance) or a donation, please tap on the first tile.

Within the Online Payment section, you can select the type (donation, class payment, etc.), your payment amount, payment schedule, and dedication.

#### Topic: Recurring payments

If you'd like to update a payment schedule-for instance, how much and how often you contribute - you can do sousing the tile titled "My Recurring Payments."

Your recurring payments will appear here and you can update them as needed.