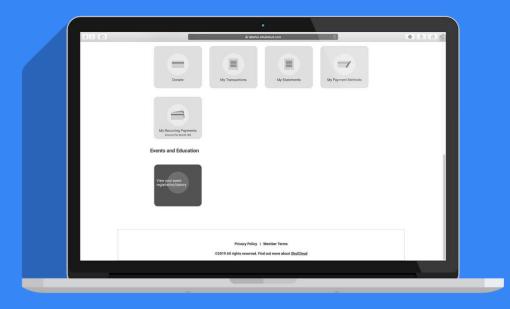

## Topic: Paying your bill

To make a payment (for a class or event, for instance) or a donation, please tap on the first tile.

Within the Online Payment section, you can select the type (donation, class payment, etc.), your payment amount, payment schedule, and dedication.

#### Topic: Recurring payments

If you'd like to update a payment schedule-for instance, how much and how often you contribute - you can do sousing the tile titled "My Recurring Payments."

Your recurring payments will appear here and you can update them as needed.

Asyou register for events, you can see the event details under "My events."