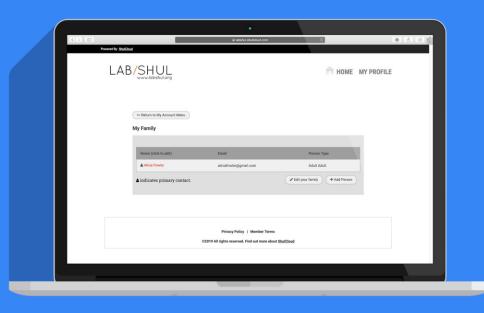

### Topic: Your family info

Tapon "My Family" to see whois listed in your household with and tell us more about them.

**On your "My Family"** dashboard you can see who is listed in your family, the primary contact, and add people to your family account. Click on "Adda person" to add individuals like your parents or children.

For each person in your household you can add personal details, contact info, business info, lifecycle dates, and other info.

| a identification      Preventing Studies                                                                   | C 0 0 0           |
|------------------------------------------------------------------------------------------------------------|-------------------|
|                                                                                                            | A HOME MY PROFILE |
| - Return to My Account Many                                                                                |                   |
| My Family - Create New Profile           Personal         Contact Info         Business         Lifecycles | Other             |
| Login Info                                                                                                 |                   |
| Login Pasaword Confirm Pasaword                                                                            |                   |
| None Sett 70 set, type a new password (min 8 letters).<br>Person Info                                      |                   |
| Title First Name *                                                                                         |                   |
| Midde Name                                                                                                 |                   |