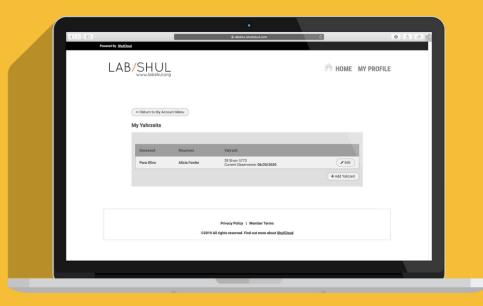

To add yahrzeits to your account, click on "My Yahrzeits."

Here you'll see Yahrzeits you have entered. You can add a new Yahrzeit using the "Add Yahrzeit" button.

Here you can input the important Yahrzeit information. Shulcloud can calculate the Hebrew date from the English date.