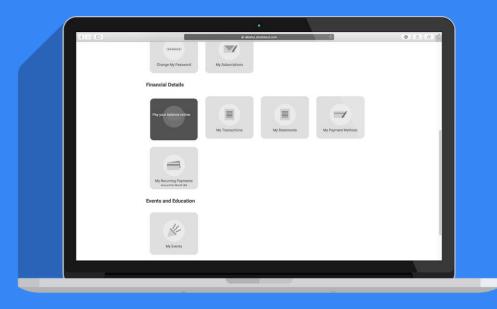

## Topic: Paying your bill

To make a payment (for a class or event, for instance) or a donation, please tap on the first tile.

Within the Online Payment section, you can select the type (donation, class payment, etc.), your payment amount, payment schedule, and dedication.

#### Topic: Recurring payments

If you'd like to update a payment schedule-for instance, how much and how often you contribute - you can do sousing the tile titled "My Recurring Payments."

Your recurring payments will appear here and you can update them as needed.