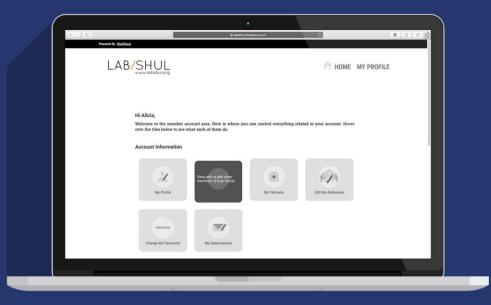

### **USING YOUR SHULCLOUD PORTAL**

This is your ShulCloud Portal. Here you can edit your account information, update payment information, see event registration, and more.

#### Click on "My Profile" to update your basic information

Please make sure your contact information is up to date.

### Topic: Your family info

Tapon "My Family" to see whois listed in your household with and tell us more about them.

**On your "My Family"** dashboard you can see who is listed in your family, the primary contact, and add people to your family account. Click on "Adda person" to add individuals like your parents or children.