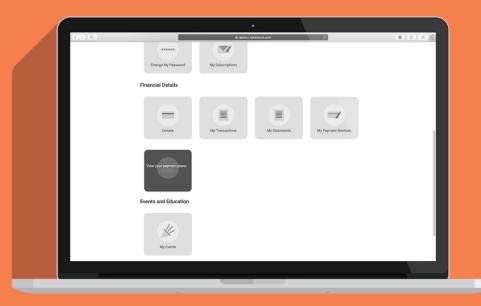

## Topic: Paying your bill

To make a payment (for a class or event, for instance) or a donation, please tap on the first tile.

Within the Online Payment section, you can select the type (donation, class payment, etc.), your payment amount, payment schedule, and dedication.