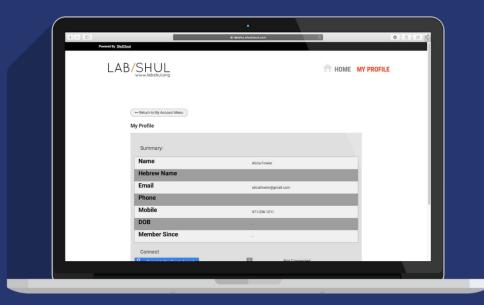

#### Click on "My Profile" to update your basic information

Please make sure your contact information is up to date.