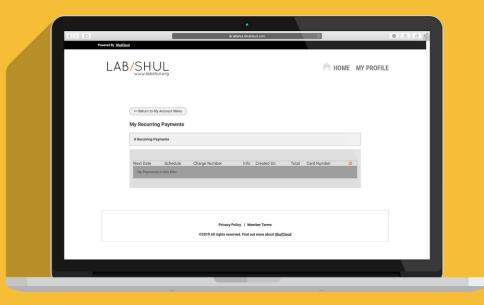

#### Topic: Recurring payments

If you'd like to update a payment schedule-for instance, how much and how often you contribute - you can do sousing the tile titled "My Recurring Payments."

Your recurring payments will appear here and you can update them as needed.